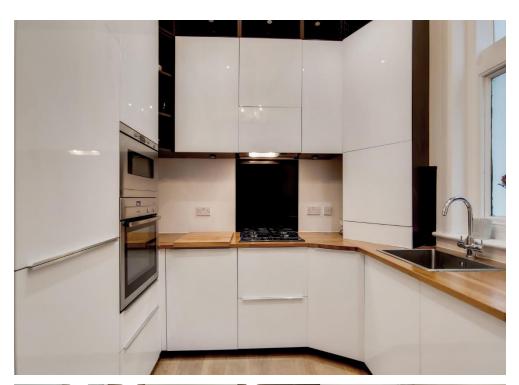

The accommodation comprises one double bedroom with views over the rear garden, a stylish shower room with large walk-in cubicle, a contemporary fitted kitchen with built in appliances & extensive storage space, and a 20' bay-fronted lounge/dining room with highceilings & a feature fireplace.