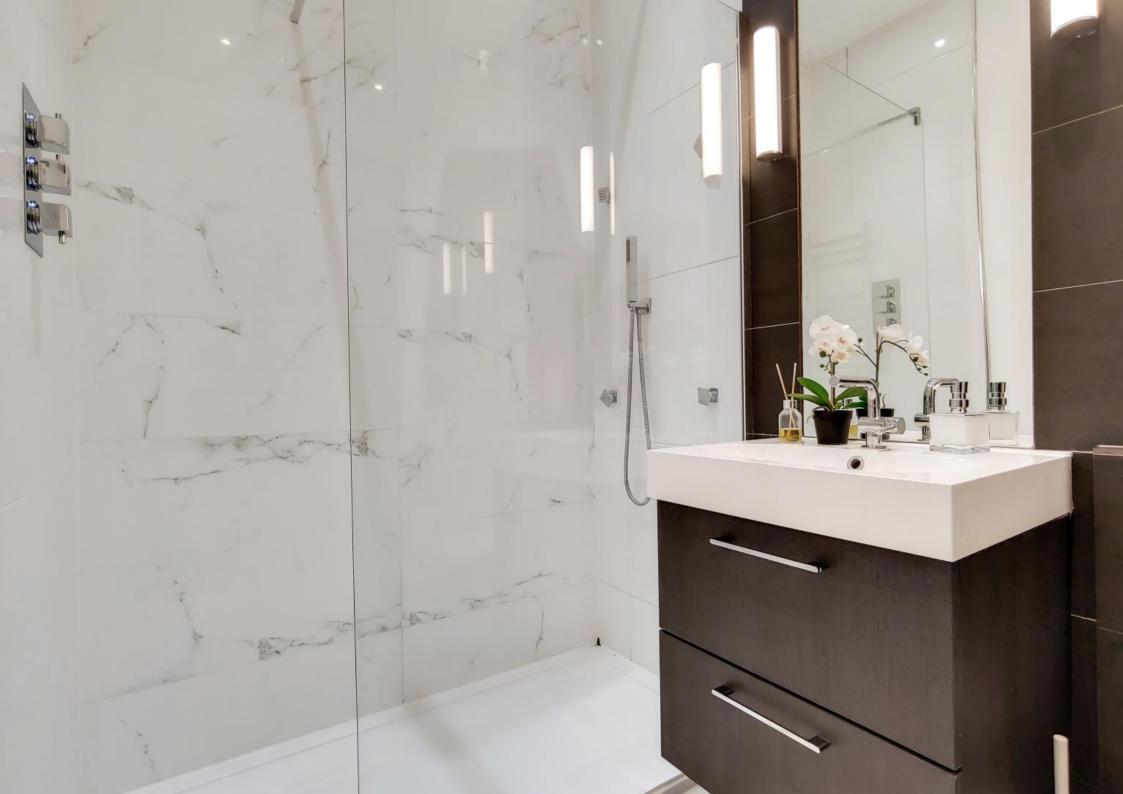

The accommodation comprises one double bedroom with views over the rear garden, a stylish shower room with large walk-in cubicle, a contemporary fitted kitchen with built in appliances & extensive storage space, and a 20' bay-fronted lounge/dining room with highceilings & a feature fireplace.