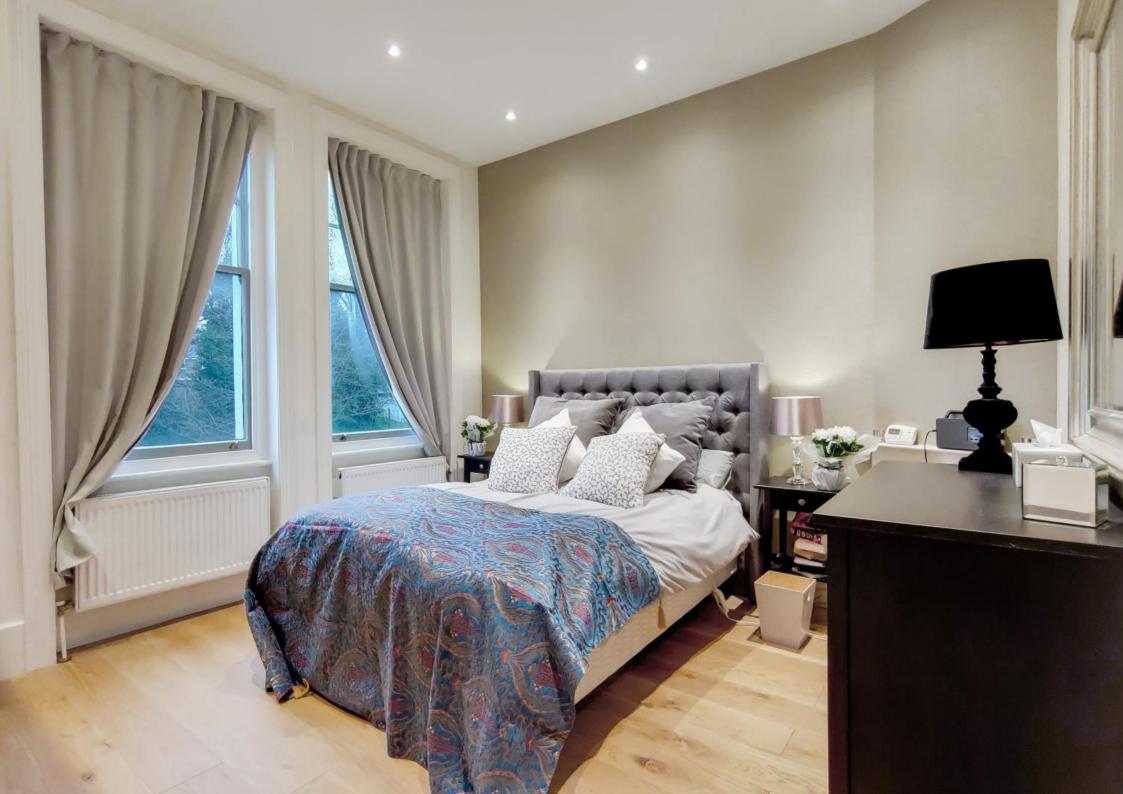

The accommodation comprises one double bedroom with views over the rear garden, a stylish shower room with large walk-in cubicle, a contemporary fitted kitchen with built in appliances & extensive storage space, and a 20' bay-fronted lounge/dining room with highceilings & a feature fireplace.