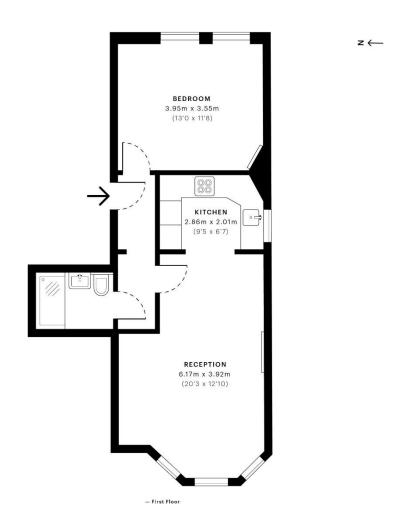

FOLKLANDS

CAPTURE DATE 13/01/2021 LASER SCAN POINTS 13,213,677

Spec Verified floor plans are produced in accordance with Royal Institution of Chartered Surveyors Property Measurement Standards. Plots and gardens are illustrative only and excluded from all area calculations. Due to rounding, numbers may not add up precisely. All measurements shown for the individual room lengths and widths are the maximum points of measurements captured in the scan.

IPMS 3B RESIDENTIAL 48.92 sqm / 526.57 sqft IPMS 3C RESIDENTIAL 47.21 sqm / 508.16 sqft

SPEC ID 5ff33b2c07fe290dbad68f94

- \* ONE DOUBLE BEDROOM
- **❖** FIRST FLOOR FLAT
- ❖ SHARE OF FREEHOLD WITH AN ULTRA LONG LEASE
- ❖ 0.3 MILES FROM SOUTH CROYDON TRAIN STATION
- ❖ 0.5 MILES FROM LLOYD PARK TRAM STOP
- ❖ SUPERBLY PRESENTED THROUGHOUT
- \* LARGE COMMUNAL GARDEN
- ❖ 20' LIVING ROOM WITH HIGH CEILINGS
- ❖ OFF STREET PARKING SPACE (FIRST COME FIRST SERVE)
- **\*** EPC EER E

The accommodation comprises one double bedroom with views over the rear garden, a stylish shower room with large walk-in cubicle, a contemporary fitted kitchen with built in appliances & extensive storage space, and a 20' bay-fronted lounge/dining room with highceilings & a feature fireplace.