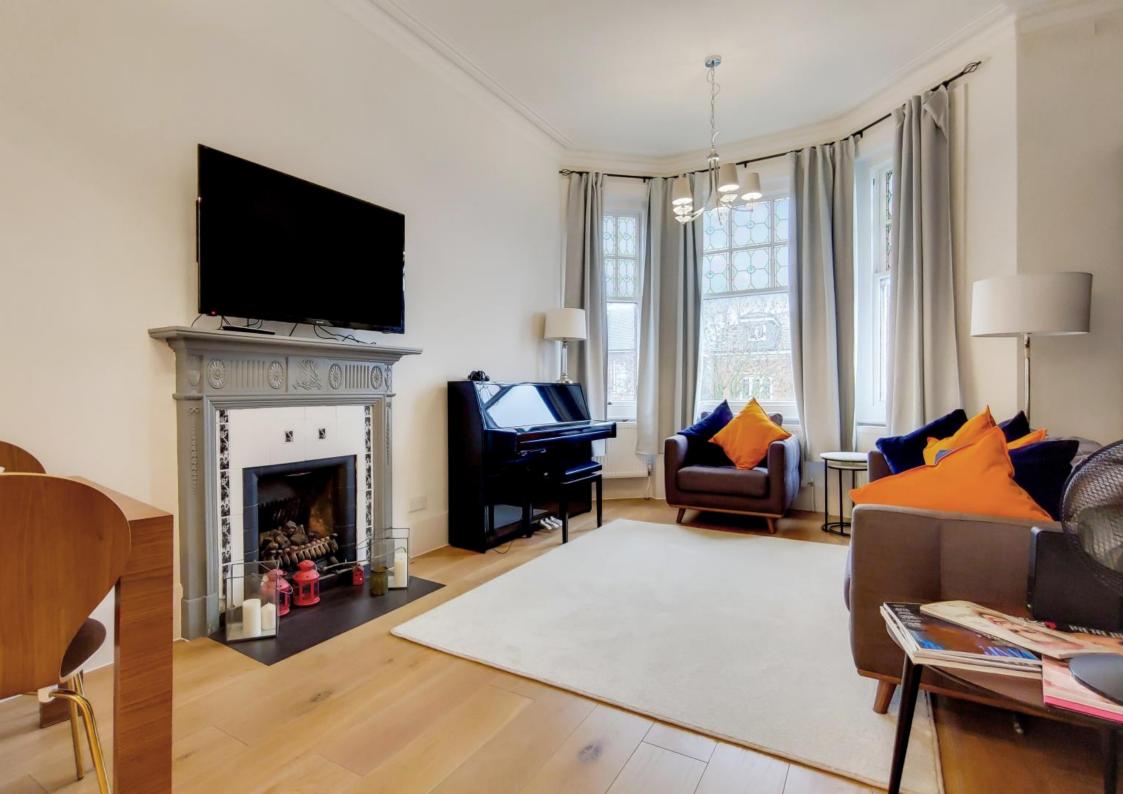

The accommodation comprises one double bedroom with views over the rear garden, a stylish shower room with large walk-in cubicle, a contemporary fitted kitchen with built in appliances & extensive storage space, and a 20' bay-fronted lounge/dining room with highceilings & a feature fireplace.