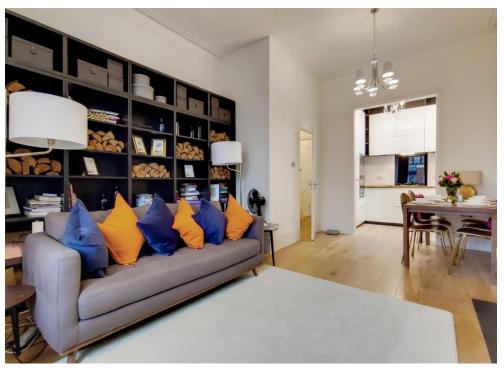

The accommodation comprises one double bedroom with views over the rear garden, a stylish shower room with large walk-in cubicle, a contemporary fitted kitchen with built in appliances & extensive storage space, and a 20' bay-fronted lounge/dining room with highceilings & a feature fireplace.